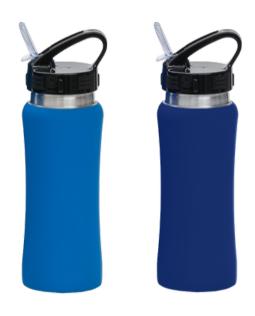

# STANDARD FOR MARKING / COLORISSIMO® WATER BOTTLE

**PRODUCT CODE: HB01** 

## **ENGRAVING CO2 (L5)**

maximum marking size, logo 1 2 x 8 cm

maximum marking size, logo 2  $3 \times 2 \text{ cm}$ 

Engraving on LB and NB colors:

maximum marking size, logo 1 1,5 x 8 cm

maximum marking size, logo 2 2,5 x 2 cm

## Additional information, Engraving

- 1. Each line and break must be at least 0.8 mm, e.g. the hole in the letter "a" must be 0.8 x 0.8 mm
- 2. Printing area on the LB and NB colors is smaller.
- 3. Logo 2 is placed 0,5 cm from the bottom.