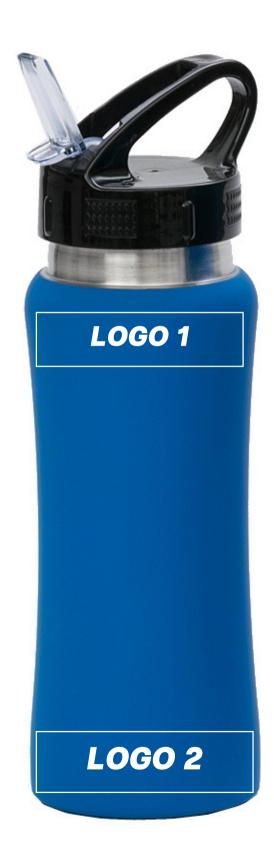

### maximum marking size, logo 1

3,5 x 3,5 cm

max. 4 colors

#### maximum marking size, logo 2

 $3 \times 5,5 \text{ cm}$ 

max. 4 colors