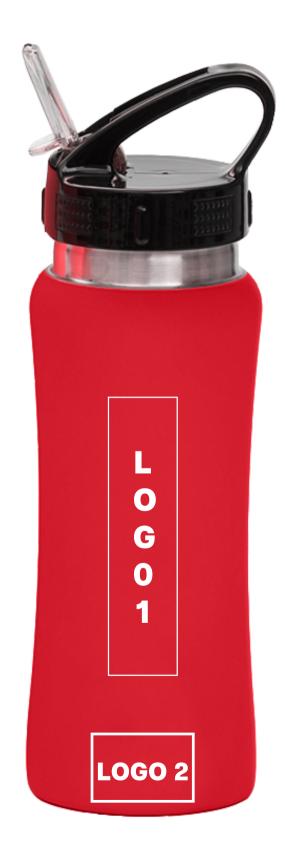

## **ENGRAVING CO2 (L5)**

maximum marking size, logo 1 2 x 8 cm

maximum marking size, logo 2  $3 \times 2 \text{ cm}$ 

Engraving on LB and NB colors:

maximum marking size, logo 1 1,5 x 8 cm

maximum marking size, logo 2 2,5 x 2 cm

## Additional information, Engraving

- 1. Each line and break must be at least 0.8 mm, e.g. the hole in the letter "a" must be 0.8 x 0.8 mm
- 2. Printing area on the LB and NB colors is smaller.
- 3. Logo 2 is placed 0,5 cm from the bottom.