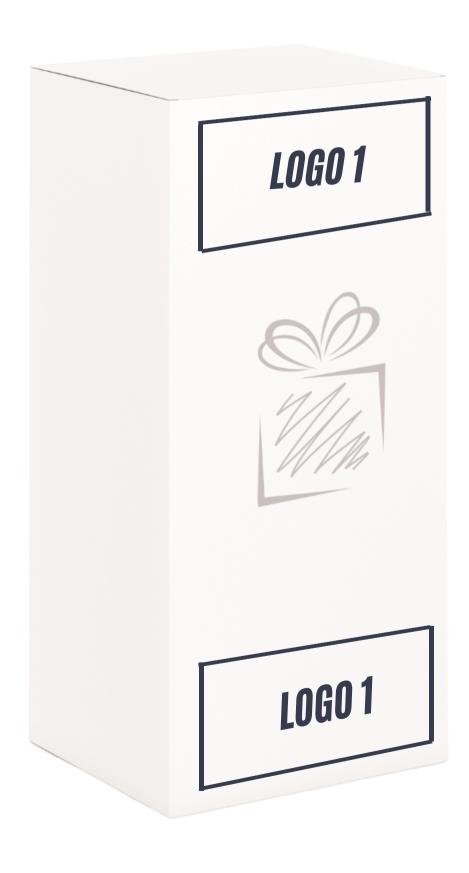

# STANDARD FOR MARKING/ DECORATIVE BOX FOR BIDON HB01

**PRODUCT CODE: BOXB1B** 

## **PAD PRINTING (T1)**

maximum marking size, logo 1

7 x 2 cm

6 x 3 cm

max. 4 colors \*

\* the use of more than 1 color depends on the design of the logotype.

For consultation with the Labeling Department.

# Additional information, pad printing

1.\* The use of more than 1 color depends on the design of the logotype. It is possible to mark up to 4 colors, provided that the colors do not overlap. For consultation with the Labeling Department.