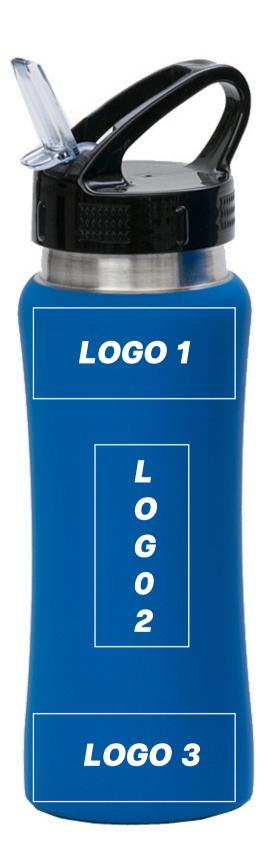

### maximum marking size, logo 1

3,5 x 3,5 cm

max. 4 colors

#### maximum marking size, logo 2

1,5 x 10 cm

max. 1 color

### maximum marking size, logo 3

 $3,5 \times 3,5 \text{ cm}$ 

max. 4 colors